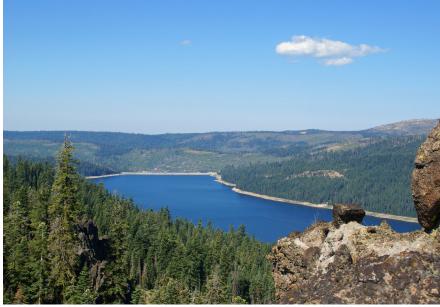

| HELL HOLE                |                                        |
|--------------------------|----------------------------------------|
| Location                 | Tahoe and Eldorado<br>National Forests |
| Elevation                | 4,650 Feet                             |
| Gross Storage            | 207,590 AF                             |
| Construction Completed   | 1967                                   |
| Dam material             | Rockfill with<br>impervious earth core |
| Spillway Capacity        | 89,500 CFS                             |
| Recreation Opportunities | Yes                                    |