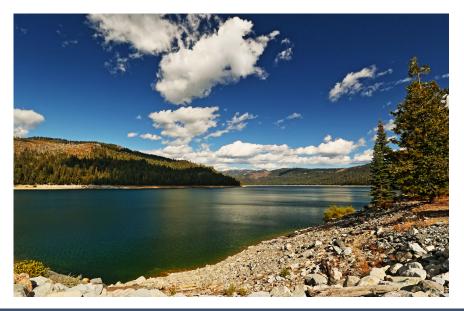

## MIDDLE FORK PROJECT RESERVOIRS

| FRENCH MEADOWS           |                                        |
|--------------------------|----------------------------------------|
| Location                 | Tahoe and Eldorado<br>National Forests |
| Elevation                | 5,273 Feet                             |
| Gross Storage            | 134,993 AF                             |
| Construction Completed   | 1967                                   |
| Dam material             | Gravel & earthfill                     |
| Spillway Capacity        | 19,800 CFS                             |
| Recreation Opportunities | Yes                                    |