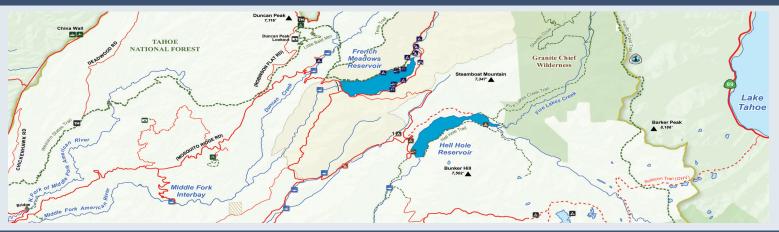

## MIDDLE FORK PROJECT RESERVOIRS

| FRENCH MEADOWS           |                                        |
|--------------------------|----------------------------------------|
| Location                 | Tahoe and Eldorado<br>National Forests |
| Elevation                | 5,273 Feet                             |
| Gross Storage            | 134,993 AF                             |
| Construction Completed   | 1967                                   |
| Dam material             | Gravel & earthfill                     |
| Spillway Capacity        | 19,800 CFS                             |
| Recreation Opportunities | Yes                                    |

| HELL HOLE                |                                        |
|--------------------------|----------------------------------------|
| Location                 | Tahoe and Eldorado<br>National Forests |
| Elevation                | 4,650 Feet                             |
| Gross Storage            | 207,590 AF                             |
| Construction Completed   | 1967                                   |
| Dam material             | Rockfill with<br>impervious earth core |
| Spillway Capacity        | 89,500 CFS                             |
| Recreation Opportunities | Yes                                    |