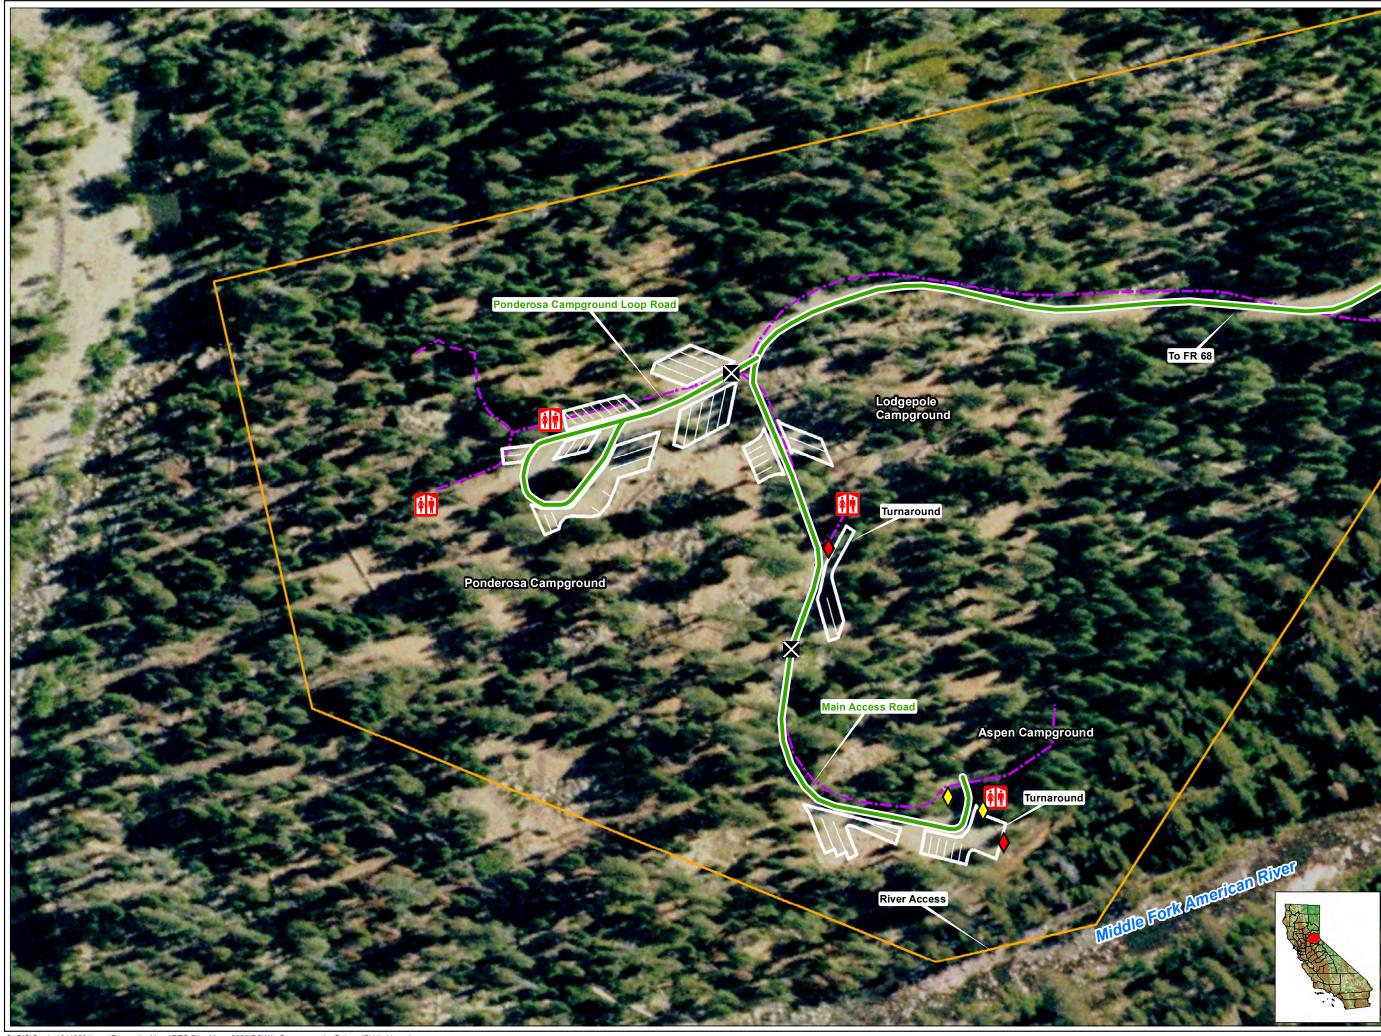

C:\GIS\Cardno\3116501\map\RecreationMaps\REC Plan Maps 2020\PCWA\_Campgrounds\_Gates\_17i11i\_11.mxd

FERC Boundary Recreation **Ý** Bathroom 3 Campsite Spur with Site Number Q Group Fire Circle  $\Diamond$ Sign - Site Indentification  $\diamond$ Sign - Part 8  $\diamond$ Sign - Informational  $\diamond$ Sign - Safety Sign - Regulatory / Traffic  $\diamond$ Sign - Fee Area Water Supply Line 11

## Transportation

- $\times$ Gate Non-Project General Access Road Project Road Trail .... Recreation Access Road
- Recreation Water Supply Facility .... Access Road or Trail

Placer County Water Agency Middle Fork American River Project

## REC Plan Map 16

## Gates Group Campground

辍